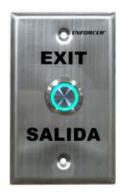

## **Illuminated Mushroom-Cap Push-To-Exit Plates** SD-7251GCEX1Q

SECO-LARM's new illuminated mushroom cap push-to-exit plate series comes with green LEDs.

## Features:

- ▶ Illuminated green 11/2" (40mm) dia. mushroom-cap button.
- N.O./N.C. contact rated at 5A @ 125VAC.
- "EXIT" and "SALIDA" silk-screened on plate.
- Green illuminated pushbutton for easy identification.